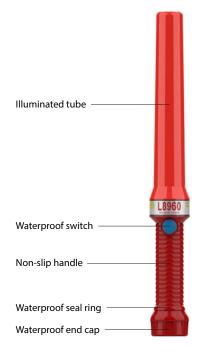

## **Applications**

The L8960 is a high visibility LED marshalling wand for use in many applications including aircraft, crowd and vehicle traffic control.

### **Features**

- Rugged, impact resistant construction
- Visible 2/3 mile (1 km) at night
- IP67 waterproof
- Non-slip handle

# **Specifications**

- Diameter: Ø1.57" (Ø40mm)
- Length: 14.2" (360mm)
- Weight: 5.29 oz. (150g) without batteries
- Battery Type: 2 alkaline "C" batteries (not included)
- Battery Life: >100 hours
- Working Voltage: 1.9V 3.2V
- Working Current: 80mA 150mA
- Quiescent Current: <5μA
- Working Temperature: -22°F to +176°F (-30°C to +80°C)
- Number of Lamps: 1 LED light
- Body Color: RedVisible Color: Red
- Visible Distance: >0.62 miles (1 km)
- LED Lifetime: >100,000 hours
- Protection Level: IP67
- Certification: CE