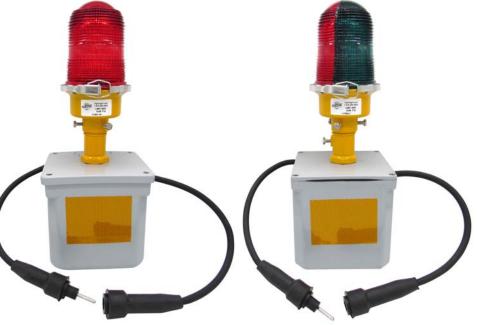

The fixture consists of a clear or colored Fresnel lens (globe) mounted on a yellow powder coated cast aluminum lamp housing. The lamp is secured by an O-ring seal and clamp band. The upper assembly mounts on a 1" EMT extension which is inserted into a junction box, with brackets for sandbag plate sold separately.

L-861 Red 45W 6.6A T10

L-861 Green/Red 45W 6.6A T10