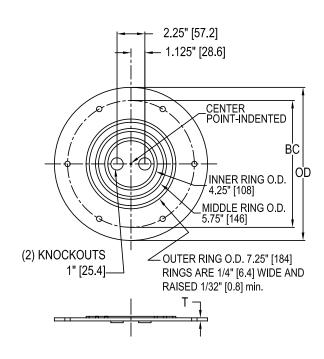

## **Specifications**

- Finish:
  - T = thickness of .125" are galvanized steel with raised target, center punch mark and knockouts.
  - $-\bar{T}$  = thickness of .75" are galvanized with painted target, and center punch mark.
- Mud plates with T = thickness of .75" are required if mud plates are installed longer than two months or direct aircraft rollover is anticipated.
- (6) 7/16" Ø equally spaced, thru holes

## **Ordering Codes**

| Part #                                     | T              | OD                 | ВС                |
|--------------------------------------------|----------------|--------------------|-------------------|
| <b>BA-5417</b><br>12" L-868B<br>12" L-867B | .125"<br>(3.2) | 12.375"<br>(314.3) | 10.25"<br>(260.4) |
| <b>BA-5527</b><br>15" L-868C<br>16" L-867D | .125"<br>(3.2) | 15.375"<br>(390.5) | 14.25"<br>(362)   |
| <b>BA-400112</b>                           | .75"           | 12.375"            | 10.25"            |
| 12" L-868B                                 | (19.1)         | (314.3)            | (260.4)           |
| <b>BA-5727</b>                             | .125"          | 23.00"             | 21.5"             |
| 24" L-867E                                 | (3.2)          | (584.2)            | (546.1)           |
| <b>BA-5017</b>                             | .125"          | 8.375"             | 6.25"             |
| 8" L-868A                                  | (3.2)          | (212.7)            | (158.8)           |
| <b>BA-5027</b>                             | .125"          | 8.375"             | 7.25"             |
| 8" L-868A                                  | (3.2)          | (212.7)            | (184.2)           |
| <b>BA-5427</b>                             | .125"          | 12.375"            | 11.25"            |
| 12" L-868B                                 | (3.2)          | (314.3)            | (285.8)           |
| <b>BA-5517</b>                             | .125"          | 15.375"            | 13.25"            |
| 15" L-868C                                 | (3.2)          | (390.5)            | (336.6)           |