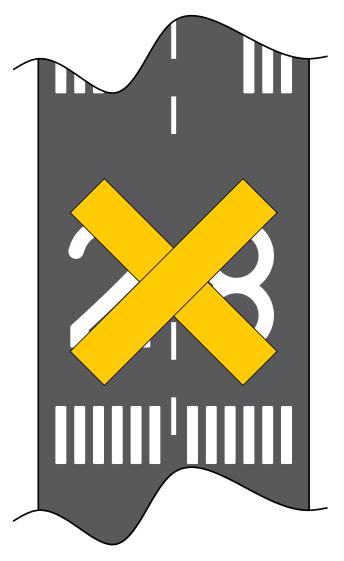

## **Compliance and Applications**

FAA Compliant: AC 150/5340-1L

Our closure markers are made of durable vinyl laminated nylon and provide airports with a reliable and economical method for closing runways and taxiways to aircraft use. A special process is used that weaves high tenacity polyethylene tapes into fabric, then laminates the material on both sides. The solid yellow color provides superior visibility for a clear indication of closures.

<sup>\*</sup> Note: Order two tarps to complete an "X" pattern.