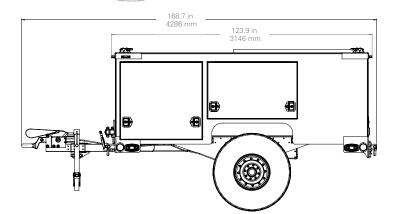

#### TRAILER SPECIFICATIONS

The PALT utilizes a recognized platform with these key features:

| Features                                                                                                                                                                                                                                                                                                                                                                                                                                                                                                                                                                                                                                                                                                                                                                                                                                                                                                                                                                                                                                                                                                                                                                                                                                                                                                                                                                                                                                                                                                                                                                                                                                                                                                                                                                                                                                                                                                                                                                                                                                                                                                                       | Light Tactical Trailer (LTT) chassis matches the performance of US military HMMWV and NATO requirements        |  |  |  |
|--------------------------------------------------------------------------------------------------------------------------------------------------------------------------------------------------------------------------------------------------------------------------------------------------------------------------------------------------------------------------------------------------------------------------------------------------------------------------------------------------------------------------------------------------------------------------------------------------------------------------------------------------------------------------------------------------------------------------------------------------------------------------------------------------------------------------------------------------------------------------------------------------------------------------------------------------------------------------------------------------------------------------------------------------------------------------------------------------------------------------------------------------------------------------------------------------------------------------------------------------------------------------------------------------------------------------------------------------------------------------------------------------------------------------------------------------------------------------------------------------------------------------------------------------------------------------------------------------------------------------------------------------------------------------------------------------------------------------------------------------------------------------------------------------------------------------------------------------------------------------------------------------------------------------------------------------------------------------------------------------------------------------------------------------------------------------------------------------------------------------------|----------------------------------------------------------------------------------------------------------------|--|--|--|
|                                                                                                                                                                                                                                                                                                                                                                                                                                                                                                                                                                                                                                                                                                                                                                                                                                                                                                                                                                                                                                                                                                                                                                                                                                                                                                                                                                                                                                                                                                                                                                                                                                                                                                                                                                                                                                                                                                                                                                                                                                                                                                                                | Air transportable with lifting points                                                                          |  |  |  |
|                                                                                                                                                                                                                                                                                                                                                                                                                                                                                                                                                                                                                                                                                                                                                                                                                                                                                                                                                                                                                                                                                                                                                                                                                                                                                                                                                                                                                                                                                                                                                                                                                                                                                                                                                                                                                                                                                                                                                                                                                                                                                                                                | Fits in standard cargo container                                                                               |  |  |  |
|                                                                                                                                                                                                                                                                                                                                                                                                                                                                                                                                                                                                                                                                                                                                                                                                                                                                                                                                                                                                                                                                                                                                                                                                                                                                                                                                                                                                                                                                                                                                                                                                                                                                                                                                                                                                                                                                                                                                                                                                                                                                                                                                | Front and rear stabilization bars easily deploy during use                                                     |  |  |  |
|                                                                                                                                                                                                                                                                                                                                                                                                                                                                                                                                                                                                                                                                                                                                                                                                                                                                                                                                                                                                                                                                                                                                                                                                                                                                                                                                                                                                                                                                                                                                                                                                                                                                                                                                                                                                                                                                                                                                                                                                                                                                                                                                | Changeable tongue for ball-mount, pintle hook, or lunette ring towing                                          |  |  |  |
|                                                                                                                                                                                                                                                                                                                                                                                                                                                                                                                                                                                                                                                                                                                                                                                                                                                                                                                                                                                                                                                                                                                                                                                                                                                                                                                                                                                                                                                                                                                                                                                                                                                                                                                                                                                                                                                                                                                                                                                                                                                                                                                                | Hydraulic brakes, operating and blackout lights                                                                |  |  |  |
|                                                                                                                                                                                                                                                                                                                                                                                                                                                                                                                                                                                                                                                                                                                                                                                                                                                                                                                                                                                                                                                                                                                                                                                                                                                                                                                                                                                                                                                                                                                                                                                                                                                                                                                                                                                                                                                                                                                                                                                                                                                                                                                                | Rugged off-road suspension, wheels, and run-flat tires                                                         |  |  |  |
|                                                                                                                                                                                                                                                                                                                                                                                                                                                                                                                                                                                                                                                                                                                                                                                                                                                                                                                                                                                                                                                                                                                                                                                                                                                                                                                                                                                                                                                                                                                                                                                                                                                                                                                                                                                                                                                                                                                                                                                                                                                                                                                                | Chromoly steel and aircraft aluminum chassis                                                                   |  |  |  |
| Dimensions                                                                                                                                                                                                                                                                                                                                                                                                                                                                                                                                                                                                                                                                                                                                                                                                                                                                                                                                                                                                                                                                                                                                                                                                                                                                                                                                                                                                                                                                                                                                                                                                                                                                                                                                                                                                                                                                                                                                                                                                                                                                                                                     | 169 in (4286 mm) total length, 90 in (2276 mm) width, 78 in (1969 mm)<br>height, 72.5 in (1840 mm) track width |  |  |  |
|                                                                                                                                                                                                                                                                                                                                                                                                                                                                                                                                                                                                                                                                                                                                                                                                                                                                                                                                                                                                                                                                                                                                                                                                                                                                                                                                                                                                                                                                                                                                                                                                                                                                                                                                                                                                                                                                                                                                                                                                                                                                                                                                | 4200 lb (1905 kg) max. weight                                                                                  |  |  |  |
|                                                                                                                                                                                                                                                                                                                                                                                                                                                                                                                                                                                                                                                                                                                                                                                                                                                                                                                                                                                                                                                                                                                                                                                                                                                                                                                                                                                                                                                                                                                                                                                                                                                                                                                                                                                                                                                                                                                                                                                                                                                                                                                                | 16 in (410 mm) min. ground clearance                                                                           |  |  |  |
| The state of the s |                                                                                                                |  |  |  |