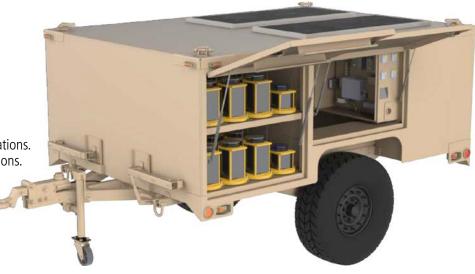

# PALT Portable Airfield Lighting Trailer

#### **Trailer Features**

- Stores and charges 112 lights for a complete 10,000 ft (3000 m) runway.
- Configurable from 1,500 to 10,000 ft (500 to 3,000 m) runway.
- Air transportable and towable to expedite airfield light installation.
- Integrated AC and solar charging system ensures airfield lights are always ready.

#### TRAILER SPECIFICATIONS

The PALT utilizes a recognized platform with these key features:

| Features                                                                                                                                                                                                                                                                                                                                                                                                                                                                                                                                                                                                                                                                                                                                                                                                                                                                                                                                                                                                                                                                                                                                                                                                                                                                                                                                                                                                                                                                                                                                                                                                                                                                                                                                                                                                                                                                                                                                                                                                                                                                                                                       | Light Tactical Trailer (LTT) chassis matches the performance of US military HMMWV and NATO requirements        |  |  |  |
|--------------------------------------------------------------------------------------------------------------------------------------------------------------------------------------------------------------------------------------------------------------------------------------------------------------------------------------------------------------------------------------------------------------------------------------------------------------------------------------------------------------------------------------------------------------------------------------------------------------------------------------------------------------------------------------------------------------------------------------------------------------------------------------------------------------------------------------------------------------------------------------------------------------------------------------------------------------------------------------------------------------------------------------------------------------------------------------------------------------------------------------------------------------------------------------------------------------------------------------------------------------------------------------------------------------------------------------------------------------------------------------------------------------------------------------------------------------------------------------------------------------------------------------------------------------------------------------------------------------------------------------------------------------------------------------------------------------------------------------------------------------------------------------------------------------------------------------------------------------------------------------------------------------------------------------------------------------------------------------------------------------------------------------------------------------------------------------------------------------------------------|----------------------------------------------------------------------------------------------------------------|--|--|--|
|                                                                                                                                                                                                                                                                                                                                                                                                                                                                                                                                                                                                                                                                                                                                                                                                                                                                                                                                                                                                                                                                                                                                                                                                                                                                                                                                                                                                                                                                                                                                                                                                                                                                                                                                                                                                                                                                                                                                                                                                                                                                                                                                | Air transportable with lifting points                                                                          |  |  |  |
|                                                                                                                                                                                                                                                                                                                                                                                                                                                                                                                                                                                                                                                                                                                                                                                                                                                                                                                                                                                                                                                                                                                                                                                                                                                                                                                                                                                                                                                                                                                                                                                                                                                                                                                                                                                                                                                                                                                                                                                                                                                                                                                                | Fits in standard cargo container                                                                               |  |  |  |
|                                                                                                                                                                                                                                                                                                                                                                                                                                                                                                                                                                                                                                                                                                                                                                                                                                                                                                                                                                                                                                                                                                                                                                                                                                                                                                                                                                                                                                                                                                                                                                                                                                                                                                                                                                                                                                                                                                                                                                                                                                                                                                                                | Front and rear stabilization bars easily deploy during use                                                     |  |  |  |
|                                                                                                                                                                                                                                                                                                                                                                                                                                                                                                                                                                                                                                                                                                                                                                                                                                                                                                                                                                                                                                                                                                                                                                                                                                                                                                                                                                                                                                                                                                                                                                                                                                                                                                                                                                                                                                                                                                                                                                                                                                                                                                                                | Changeable tongue for ball-mount, pintle hook, or lunette ring towing                                          |  |  |  |
|                                                                                                                                                                                                                                                                                                                                                                                                                                                                                                                                                                                                                                                                                                                                                                                                                                                                                                                                                                                                                                                                                                                                                                                                                                                                                                                                                                                                                                                                                                                                                                                                                                                                                                                                                                                                                                                                                                                                                                                                                                                                                                                                | Hydraulic brakes, operating and blackout lights                                                                |  |  |  |
|                                                                                                                                                                                                                                                                                                                                                                                                                                                                                                                                                                                                                                                                                                                                                                                                                                                                                                                                                                                                                                                                                                                                                                                                                                                                                                                                                                                                                                                                                                                                                                                                                                                                                                                                                                                                                                                                                                                                                                                                                                                                                                                                | Rugged off-road suspension, wheels, and run-flat tires                                                         |  |  |  |
|                                                                                                                                                                                                                                                                                                                                                                                                                                                                                                                                                                                                                                                                                                                                                                                                                                                                                                                                                                                                                                                                                                                                                                                                                                                                                                                                                                                                                                                                                                                                                                                                                                                                                                                                                                                                                                                                                                                                                                                                                                                                                                                                | Chromoly steel and aircraft aluminum chassis                                                                   |  |  |  |
| Dimensions                                                                                                                                                                                                                                                                                                                                                                                                                                                                                                                                                                                                                                                                                                                                                                                                                                                                                                                                                                                                                                                                                                                                                                                                                                                                                                                                                                                                                                                                                                                                                                                                                                                                                                                                                                                                                                                                                                                                                                                                                                                                                                                     | 169 in (4286 mm) total length, 90 in (2276 mm) width, 78 in (1969 mm)<br>height, 72.5 in (1840 mm) track width |  |  |  |
|                                                                                                                                                                                                                                                                                                                                                                                                                                                                                                                                                                                                                                                                                                                                                                                                                                                                                                                                                                                                                                                                                                                                                                                                                                                                                                                                                                                                                                                                                                                                                                                                                                                                                                                                                                                                                                                                                                                                                                                                                                                                                                                                | 4200 lb (1905 kg) max. weight                                                                                  |  |  |  |
|                                                                                                                                                                                                                                                                                                                                                                                                                                                                                                                                                                                                                                                                                                                                                                                                                                                                                                                                                                                                                                                                                                                                                                                                                                                                                                                                                                                                                                                                                                                                                                                                                                                                                                                                                                                                                                                                                                                                                                                                                                                                                                                                | 16 in (410 mm) min. ground clearance                                                                           |  |  |  |
| The state of the s |                                                                                                                |  |  |  |

Simply open the easy-access doors, disconnect charge port, remove A704 solar airfield light, and place on the ground to