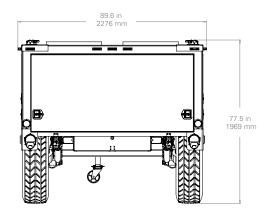

#### TRAILER SPECIFICATIONS

The PALT utilizes a recognized platform with these key features:

| Features                                                                                                                                                                                                                                                                                                                                                                                                                                                                                                                                                                                                                                                                                                                                                                                                                                                                                                                                                                                                                                                                                                                                                                                                                                                                                                                                                                                                                                                                                                                                                                                                                                                                                                                                                                                                                                                                                                                                                                                                                                                                                                                       | Light Tactical Trailer (LTT) chassis matches the performance of US military HMMWV and NATO requirements        |  |  |  |
|--------------------------------------------------------------------------------------------------------------------------------------------------------------------------------------------------------------------------------------------------------------------------------------------------------------------------------------------------------------------------------------------------------------------------------------------------------------------------------------------------------------------------------------------------------------------------------------------------------------------------------------------------------------------------------------------------------------------------------------------------------------------------------------------------------------------------------------------------------------------------------------------------------------------------------------------------------------------------------------------------------------------------------------------------------------------------------------------------------------------------------------------------------------------------------------------------------------------------------------------------------------------------------------------------------------------------------------------------------------------------------------------------------------------------------------------------------------------------------------------------------------------------------------------------------------------------------------------------------------------------------------------------------------------------------------------------------------------------------------------------------------------------------------------------------------------------------------------------------------------------------------------------------------------------------------------------------------------------------------------------------------------------------------------------------------------------------------------------------------------------------|----------------------------------------------------------------------------------------------------------------|--|--|--|
|                                                                                                                                                                                                                                                                                                                                                                                                                                                                                                                                                                                                                                                                                                                                                                                                                                                                                                                                                                                                                                                                                                                                                                                                                                                                                                                                                                                                                                                                                                                                                                                                                                                                                                                                                                                                                                                                                                                                                                                                                                                                                                                                | Air transportable with lifting points                                                                          |  |  |  |
|                                                                                                                                                                                                                                                                                                                                                                                                                                                                                                                                                                                                                                                                                                                                                                                                                                                                                                                                                                                                                                                                                                                                                                                                                                                                                                                                                                                                                                                                                                                                                                                                                                                                                                                                                                                                                                                                                                                                                                                                                                                                                                                                | Fits in standard cargo container                                                                               |  |  |  |
|                                                                                                                                                                                                                                                                                                                                                                                                                                                                                                                                                                                                                                                                                                                                                                                                                                                                                                                                                                                                                                                                                                                                                                                                                                                                                                                                                                                                                                                                                                                                                                                                                                                                                                                                                                                                                                                                                                                                                                                                                                                                                                                                | Front and rear stabilization bars easily deploy during use                                                     |  |  |  |
|                                                                                                                                                                                                                                                                                                                                                                                                                                                                                                                                                                                                                                                                                                                                                                                                                                                                                                                                                                                                                                                                                                                                                                                                                                                                                                                                                                                                                                                                                                                                                                                                                                                                                                                                                                                                                                                                                                                                                                                                                                                                                                                                | Changeable tongue for ball-mount, pintle hook, or lunette ring towing                                          |  |  |  |
|                                                                                                                                                                                                                                                                                                                                                                                                                                                                                                                                                                                                                                                                                                                                                                                                                                                                                                                                                                                                                                                                                                                                                                                                                                                                                                                                                                                                                                                                                                                                                                                                                                                                                                                                                                                                                                                                                                                                                                                                                                                                                                                                | Hydraulic brakes, operating and blackout lights                                                                |  |  |  |
|                                                                                                                                                                                                                                                                                                                                                                                                                                                                                                                                                                                                                                                                                                                                                                                                                                                                                                                                                                                                                                                                                                                                                                                                                                                                                                                                                                                                                                                                                                                                                                                                                                                                                                                                                                                                                                                                                                                                                                                                                                                                                                                                | Rugged off-road suspension, wheels, and run-flat tires                                                         |  |  |  |
|                                                                                                                                                                                                                                                                                                                                                                                                                                                                                                                                                                                                                                                                                                                                                                                                                                                                                                                                                                                                                                                                                                                                                                                                                                                                                                                                                                                                                                                                                                                                                                                                                                                                                                                                                                                                                                                                                                                                                                                                                                                                                                                                | Chromoly steel and aircraft aluminum chassis                                                                   |  |  |  |
| Dimensions                                                                                                                                                                                                                                                                                                                                                                                                                                                                                                                                                                                                                                                                                                                                                                                                                                                                                                                                                                                                                                                                                                                                                                                                                                                                                                                                                                                                                                                                                                                                                                                                                                                                                                                                                                                                                                                                                                                                                                                                                                                                                                                     | 169 in (4286 mm) total length, 90 in (2276 mm) width, 78 in (1969 mm)<br>height, 72.5 in (1840 mm) track width |  |  |  |
|                                                                                                                                                                                                                                                                                                                                                                                                                                                                                                                                                                                                                                                                                                                                                                                                                                                                                                                                                                                                                                                                                                                                                                                                                                                                                                                                                                                                                                                                                                                                                                                                                                                                                                                                                                                                                                                                                                                                                                                                                                                                                                                                | 4200 lb (1905 kg) max. weight                                                                                  |  |  |  |
|                                                                                                                                                                                                                                                                                                                                                                                                                                                                                                                                                                                                                                                                                                                                                                                                                                                                                                                                                                                                                                                                                                                                                                                                                                                                                                                                                                                                                                                                                                                                                                                                                                                                                                                                                                                                                                                                                                                                                                                                                                                                                                                                | 16 in (410 mm) min. ground clearance                                                                           |  |  |  |
| The state of the s |                                                                                                                |  |  |  |