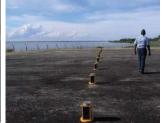

#### **Trailer Features**

- Stores and charges 112 lights for a complete 10,000 ft (3000 m) runway.
- Configurable from 1,500 to 10,000 ft (500 to 3,000 m) runway.
- Air transportable and towable to expedite airfield light installation.
- Integrated AC and solar charging system ensures airfield lights are always ready.

### **Airfield Light Features**

- ICAO and FAA compliant.
- Solar-powered = no cabling or civil works required.
- High efficiency, LED optics.
- Self-contained, integrated, and sealed against water and dust to greater than IP68.
- Lightweight, compact, and designed for portability with integrated handles, aviation yellow or olive drab chassis, and military charge ports.
- Wirelessly controlled over 2.5 mi (4 km) with military-grade encryption.
- Third-party tested for performance.
- Used worldwide in military environments for over 15 years.

# AIRFIELD LIGHTING SPECIFICATIONS

FAA and ICAO compliant lighting A704 white and white/yellow runway edge lights (quantity depends on runway length) + 12x A704 red/green threshold lights + optional A704-VL blue taxiway lights