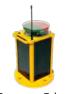

### **Airfield Light Features**

- ICAO and FAA compliant.
- Solar-powered = no cabling or civil works required.
- High efficiency, LED optics.
- Self-contained, integrated, and sealed against water and dust to greater than IP68.
- Lightweight, compact, and designed for portability with integrated handles, aviation yellow or olive drab chassis, and military charge ports.
- Wirelessly controlled over 2.5 mi (4 km) with military-grade encryption.
- Third-party tested for performance.
- Used worldwide in military environments for over 15 years.

# AIRFIELD LIGHTING SPECIFICATIONS

FAA and ICAO compliant lighting A704 white and white/yellow runway edge lights (quantity depends on runway length) + 12x A704 red/green threshold lights + optional A704-VL blue taxiway lights