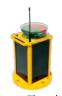

### **Airfield Light Features**

- ICAO and FAA compliant.
- Solar-powered = no cabling or civil works required.
- High efficiency, LED optics.
- Self-contained, integrated, and sealed against water and dust to greater than IP68.
- Lightweight, compact, and designed for portability with integrated handles, aviation yellow or olive drab chassis, and military charge ports.
- Wirelessly controlled over 2.5 mi (4 km) with military-grade encryption.
- Third-party tested for performance.
- Used worldwide in military environments for over 15 years.

# AIRFIELD LIGHTING SPECIFICATIONS

FAA and ICAO compliant lighting A704 white and white/yellow runway edge lights (quantity depends on runway length) + 12x A704 red/green threshold lights + optional A704-VL blue taxiway lights