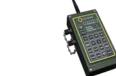

The system is easily configured to transport, charge, and control these products:

Runway Edge Lights

Apron and Taxiway
Edge Lights

Wireless Control

Runway Threshold Lights

PAPI

ARCAL

Handheld Controller

- 2.5 mi (4 km)
- control range
- 900 MHz with encrypted signal
- Control 8 groups of lights independently