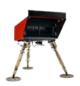

#### **Trailer Features**

- Stores and charges 112 lights for a complete 10,000 ft (3000 m) runway.
- Configurable from 1,500 to 10,000 ft (500 to 3,000 m) runway.
- Air transportable and towable to expedite airfield light installation.
- Integrated AC and solar charging system ensures airfield lights are always ready.

#### TRAILER SPECIFICATIONS

The PALT utilizes a recognized platform with these key features:

| Features                                                                                                                                                                                                                                                                                                                                                                                                                                                                                                                                                                                                                                                                                                                                                                                                                                                                                                                                                                                                                                                                                                                                                                                                                                                                                                                                                                                                                                                                                                                                                                                                                                                                                                                                                                                                                                                                                                                                                                                                                                                                                                                       | Light Tactical Trailer (LTT) chassis matches the performance of US military HMMWV and NATO requirements        |  |  |  |
|--------------------------------------------------------------------------------------------------------------------------------------------------------------------------------------------------------------------------------------------------------------------------------------------------------------------------------------------------------------------------------------------------------------------------------------------------------------------------------------------------------------------------------------------------------------------------------------------------------------------------------------------------------------------------------------------------------------------------------------------------------------------------------------------------------------------------------------------------------------------------------------------------------------------------------------------------------------------------------------------------------------------------------------------------------------------------------------------------------------------------------------------------------------------------------------------------------------------------------------------------------------------------------------------------------------------------------------------------------------------------------------------------------------------------------------------------------------------------------------------------------------------------------------------------------------------------------------------------------------------------------------------------------------------------------------------------------------------------------------------------------------------------------------------------------------------------------------------------------------------------------------------------------------------------------------------------------------------------------------------------------------------------------------------------------------------------------------------------------------------------------|----------------------------------------------------------------------------------------------------------------|--|--|--|
|                                                                                                                                                                                                                                                                                                                                                                                                                                                                                                                                                                                                                                                                                                                                                                                                                                                                                                                                                                                                                                                                                                                                                                                                                                                                                                                                                                                                                                                                                                                                                                                                                                                                                                                                                                                                                                                                                                                                                                                                                                                                                                                                | Air transportable with lifting points                                                                          |  |  |  |
|                                                                                                                                                                                                                                                                                                                                                                                                                                                                                                                                                                                                                                                                                                                                                                                                                                                                                                                                                                                                                                                                                                                                                                                                                                                                                                                                                                                                                                                                                                                                                                                                                                                                                                                                                                                                                                                                                                                                                                                                                                                                                                                                | Fits in standard cargo container                                                                               |  |  |  |
|                                                                                                                                                                                                                                                                                                                                                                                                                                                                                                                                                                                                                                                                                                                                                                                                                                                                                                                                                                                                                                                                                                                                                                                                                                                                                                                                                                                                                                                                                                                                                                                                                                                                                                                                                                                                                                                                                                                                                                                                                                                                                                                                | Front and rear stabilization bars easily deploy during use                                                     |  |  |  |
|                                                                                                                                                                                                                                                                                                                                                                                                                                                                                                                                                                                                                                                                                                                                                                                                                                                                                                                                                                                                                                                                                                                                                                                                                                                                                                                                                                                                                                                                                                                                                                                                                                                                                                                                                                                                                                                                                                                                                                                                                                                                                                                                | Changeable tongue for ball-mount, pintle hook, or lunette ring towing                                          |  |  |  |
|                                                                                                                                                                                                                                                                                                                                                                                                                                                                                                                                                                                                                                                                                                                                                                                                                                                                                                                                                                                                                                                                                                                                                                                                                                                                                                                                                                                                                                                                                                                                                                                                                                                                                                                                                                                                                                                                                                                                                                                                                                                                                                                                | Hydraulic brakes, operating and blackout lights                                                                |  |  |  |
|                                                                                                                                                                                                                                                                                                                                                                                                                                                                                                                                                                                                                                                                                                                                                                                                                                                                                                                                                                                                                                                                                                                                                                                                                                                                                                                                                                                                                                                                                                                                                                                                                                                                                                                                                                                                                                                                                                                                                                                                                                                                                                                                | Rugged off-road suspension, wheels, and run-flat tires                                                         |  |  |  |
|                                                                                                                                                                                                                                                                                                                                                                                                                                                                                                                                                                                                                                                                                                                                                                                                                                                                                                                                                                                                                                                                                                                                                                                                                                                                                                                                                                                                                                                                                                                                                                                                                                                                                                                                                                                                                                                                                                                                                                                                                                                                                                                                | Chromoly steel and aircraft aluminum chassis                                                                   |  |  |  |
| Dimensions                                                                                                                                                                                                                                                                                                                                                                                                                                                                                                                                                                                                                                                                                                                                                                                                                                                                                                                                                                                                                                                                                                                                                                                                                                                                                                                                                                                                                                                                                                                                                                                                                                                                                                                                                                                                                                                                                                                                                                                                                                                                                                                     | 169 in (4286 mm) total length, 90 in (2276 mm) width, 78 in (1969 mm)<br>height, 72.5 in (1840 mm) track width |  |  |  |
|                                                                                                                                                                                                                                                                                                                                                                                                                                                                                                                                                                                                                                                                                                                                                                                                                                                                                                                                                                                                                                                                                                                                                                                                                                                                                                                                                                                                                                                                                                                                                                                                                                                                                                                                                                                                                                                                                                                                                                                                                                                                                                                                | 4200 lb (1905 kg) max. weight                                                                                  |  |  |  |
|                                                                                                                                                                                                                                                                                                                                                                                                                                                                                                                                                                                                                                                                                                                                                                                                                                                                                                                                                                                                                                                                                                                                                                                                                                                                                                                                                                                                                                                                                                                                                                                                                                                                                                                                                                                                                                                                                                                                                                                                                                                                                                                                | 16 in (410 mm) min. ground clearance                                                                           |  |  |  |
| The state of the s |                                                                                                                |  |  |  |

To this versatile platform, we add a comprehensive Go Power! industrial-grade solar charging system. Recharge via the sun or any AC outlet with:

| ricalarge via the same and the same viant. |                                                                                     |  |  |
|--------------------------------------------|-------------------------------------------------------------------------------------|--|--|
| Solar System                               | Large 4x AGM battery bank to recharge the airfield lights' batteries during storage |  |  |
|                                            | 320 W solar panel array recharges the battery bank when no AC power is available    |  |  |
|                                            | 75A battery charger recharges the battery bank quickly when connecte to AC power    |  |  |
| Electrical                                 | Integrated user readout including battery status, voltage, LVD                      |  |  |
|                                            | NEMA electrical box with circuit breakers for easy maintenance                      |  |  |