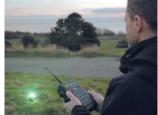

- 2.5 mi (4 km)
- control range
- 900 MHz with encrypted signal
- Control 8 groups of lights independently

Features Visible and NVG-compatible infrared (IR) output

Wireless control from up to 2.5 miles (4 km) away

-40 to 80 °C (-40 to 176 °F) max. operating temperature

+1.800.806.3548 US & Canada

+1.916.394.2800 Worldwide