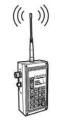

The system is easily configured to transport, charge, and control these products:

Runway Edge Lights

Apron and Taxiway
Edge Lights

Wireless Control

Runway Threshold Lights

PAPI

ARCAL

Handheld Controller

- 2.5 mi (4 km)
- control range
- 900 MHz with encrypted signal
- Control 8 groups of lights independently