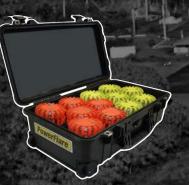

## **Temporary Airfield Marking Kit**

Everything you need to set up runway lighting in a hurry after an attack or natural disaster

All 12 red and 48 white lights fit in our waterproof, easy-rolling case

## Bennie Hatte De la Bonnie Haut challe (for

- 48 white LED lights in yellow shells (for runway edge)
- 12 red LED lights in orange shells (for runway end)
- 60 spare CR-123 batteries with a 10-year shelf life
- 60-unit, waterproof, rolling case for fast deployment
- Part #: AMK-001