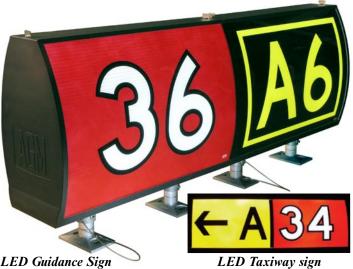

Flight Light Inc. 2708 47th Ave. Sacramento, California, U.S.A. 95822-3806

PH (916) 394-2800 TF (800) 806-3548

FX (916) 394-2809 EM info@flightlight.com

LED Guidance Sign

**Distance Remaining Marker** 

**SPU** Frangible Solar Array

# AGM Solar LED **Taxiway and Runway Signs** FAA L-858 Types Y, L, R & B

## Solar LED Taxiway and Runway Signs

AGM was the first to produce an ultra low power consumption. FAA certified L-858 LED internally lighted airfield sign. Now AGM has introduced the first FAA certified LED airfield sign designed to be powered by solar.