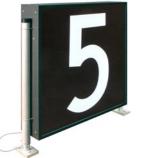

| Size | Overall<br>Height | Module<br>Length | Panel<br>Height | Legend<br>Height |
|------|-------------------|------------------|-----------------|------------------|
| 1    | 27"               | 30"              | 18"             | 12"              |
| 2    | 32"               | 36"              | 24"             | 15"              |
| 3    | 38"               | 42"              | 30"             | 18"              |
| 4    | 62"               | 48"              | 48"             | 40"              |
| 5    | 37"               | 30"              | 30"             | 25"              |