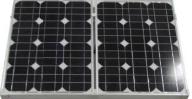

#### **Quick and Easy Installation**

Powered by solar, installing the AGM airfield sign is as simple as mounting the sign and custom SPU (solar power unit). The solar panels have custom one-piece mounts making them among the easiest panels to install. This allows the installation of guidance signs anywhere they are required on the airfield regardless of the location of electrical service.