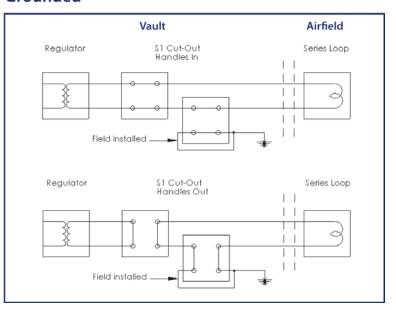

# Regulator S1 Cut-Out Series Loop Handle In | | Regulator S1 Cut-Out Series Loop Handle Out | | Regulator S1 Cut-Out Series Loop Handle Out | |

## Grounded