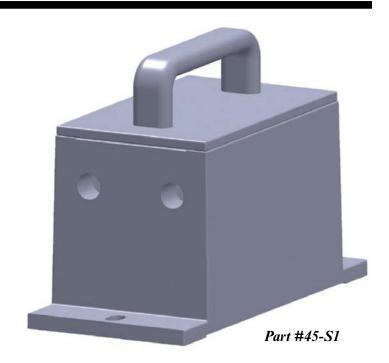

# **S-1 Series Cutout**

### **Complies with AC 150/5340-30**

Installed to isolate the series circuit from the constant current regulator for maintenance or testing. Easy two position "handle in" and "handle out" to quickly determine cutout status.

### **Features**

- Isolates the series circuit from the constant current regulator.
- Shorts regulator output for troubleshooting.
- Suitable for 6.6 or 20 amp circuits.
- Removable handle ensures series circuit is de-energized.
- Handle is designed to fit inside a tool box to add a second level of security.
- Housing fabricated from durable nonconductive materials.