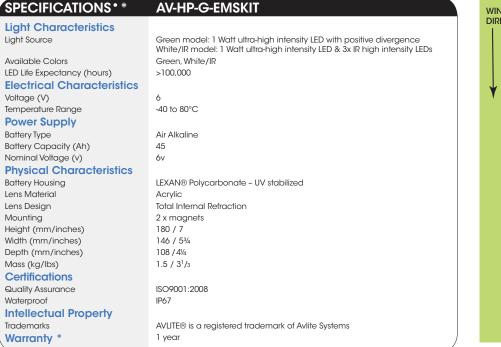

#### PH (916) 394-2800 TF (800) 806-3548

**Light Characteristics** 

LED Life Expectancy (hours)

Light Source

Voltage (V)

Battery Type

Available Colors

Temperature Range

**Power Supply** 

Battery Capacity (Ah)

Nominal Voltage (v)

Height (mm/inches)

Width (mm/inches) Depth (mm/inches)

**Battery Housing** 

Lens Material

Mass (kg/lbs)

Waterproof

Trademarks

Warranty

Certifications Quality Assurance

**Intellectual Property** 

• Specifications subject to change or variation without notice

146 (5.75'')

\* Subject to standard terms and conditions

(7.09") 180

Lens Desian

Mounting

FX (916) 394-2809 EM info@flightlight.com