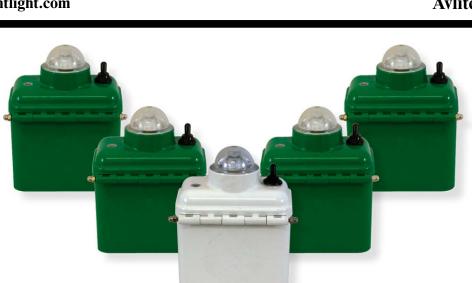

The helipad lights have a minimum range of 2 miles (4km) and an autonomy in excess of 750 hours. The standard kit contains four steady burning green lights and one flashing white visible/IR (infrared) light.

The Avlite EMS Helipad Kit provides temporary lighting at emergency landing zones. The lights have a strong magnetic base to hold them securely on the steel base plates provided, preventing them from being dislodged by rotor wash. The steel plates come in high visibility aviation yellow.