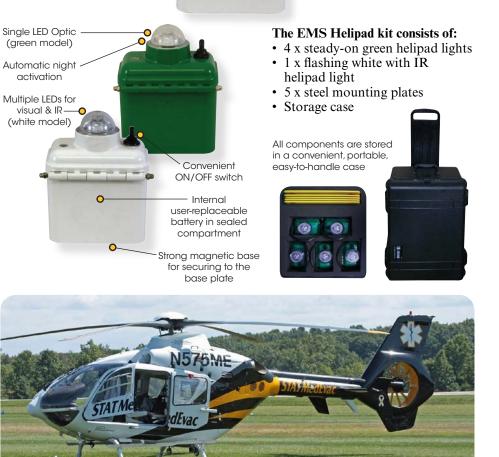

#### Features

- Range in excess of 2 miles (4km)
- Easy to configure and deploy
- Long-life, user-replaceable battery
- Ultra-high intensity LEDs
- Magnetic bases hold the lights securely in place
- Easy-to-handle case
- Robust, high impact and lightweight construction
- IP67 waterproof rating
- ON/OFF switch for easy activation
- Flashing white light with integrated IR (infrared) provides NVG signature

The helipad lights have a minimum range of 2 miles (4km) and an autonomy in excess of 750 hours. The standard kit contains four steady burning green lights and one flashing white visible/IR (infrared) light.

The Avlite EMS Helipad Kit provides temporary lighting at emergency landing zones. The lights have a strong magnetic base to hold them securely on the steel base plates provided, preventing them from being dislodged by rotor wash. The steel plates come in high visibility aviation yellow.

The batteries are easily replaced by the user and the kit comes standard with high powered, readily available, air alkaline batteries.

All components are neatly housed in a sturdy storage case on wheels for easy and convenient transportation.