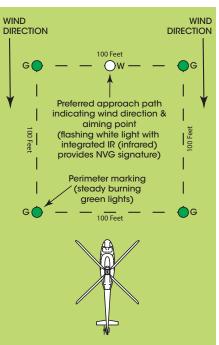

#### Features

- Range in excess of 2 miles (4km)
- Easy to configure and deploy
- Long-life, user-replaceable battery
- Ultra-high intensity LEDs
- Magnetic bases hold the lights securely in place
- Easy-to-handle case
- Robust, high impact and lightweight construction
- IP67 waterproof rating
- ON/OFF switch for easy activation
- Flashing white light with integrated IR (infrared) provides NVG signature

The helipad lights have a minimum range of 2 miles (4km) and an autonomy in excess of 750 hours. The standard kit contains four steady burning green lights and one flashing white visible/IR (infrared) light.

The Avlite EMS Helipad Kit provides temporary lighting at emergency landing zones. The lights have a strong magnetic base to hold them securely on the steel base plates provided, preventing them from being dislodged by rotor wash. The steel plates come in high visibility aviation yellow.